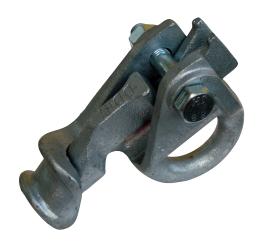

## **PULLING EYE**

Design Factor: 5:1

| PART #   | FITS ANCHOR ROD SIZE  | WLL        | WEIGHT |
|----------|-----------------------|------------|--------|
| DNPE-1   | Adjustable 1/2" to 1" | 6,000 lbs. | 5 lbs. |
| DNPE-1BN | Replacement Bolt      |            |        |
| DNPE-1W  | Replacement Wedge     |            |        |