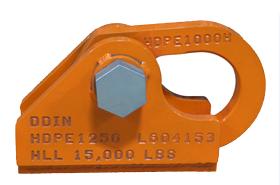

## **HEAVY-DUTY PULLING EYE**

Design Factor: 5:1

| PART #      | FITS ANCHOR ROD SIZE | WLL         | WEIGHT     |
|-------------|----------------------|-------------|------------|
| DNHDPE-1000 | 1"                   | 15,000 lbs. | 10.75 lbs. |
| DNHDPE-1250 | 1-1/4"               | 15,000 lbs. | 12 lbs.    |
| DNHDPE-1500 | 1-1/2"               | 15,000 lbs. | 12 lbs.    |
| DNHDPE-1750 | 1-3/4"               | 15,000 lbs. | 12.75 lbs. |
| DNHDPE-2000 | 2"                   | 15,000 lbs. | 18.75 lbs. |
| DNHDPE-2250 | 2-1/4"               | 15,000 lbs. | 19.75 lbs. |