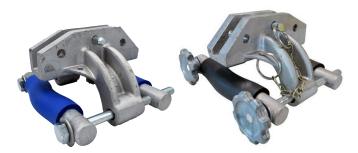

## **INSULATOR BRACKETS**

- Through-hole mounting bracket allows CB-Series blocks to clamp securely to a tie top insulator
- Two style options allow user to tighten each bolt independently
- Contoured rubber coated brackets
- 5" opening

| PART #  | STYLE         | MAX OPENING SIZE | WEIGHT    |
|---------|---------------|------------------|-----------|
| DNIB-1  | 3/4" Hex Head | 5″               | 4.12 lbs. |
| DNIB-1H | Hand Knob     | 5″               | 5.12 lbs. |