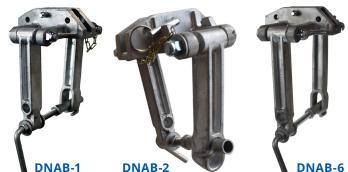

## **CROSSARM BRACKETS**

- Mounts any CB-Series distribution stringing
  block to a crossarm
- Quick release hook nut
- Allows the universal stringing block to be mounted at various angles

| PART # | STYLE                       | CROSSARM SIZE   | WEIGHT   |
|--------|-----------------------------|-----------------|----------|
| DNAB-1 | Straight Ball Detent Pin    | 4-1/2" x 5-1/2" | 5.5 lbs. |
| DNAB-2 | L-Shaped Locking Detent Pin | 4-1/2" x 5-1/2" | 5.5 lbs. |
| DNAB-6 | Straight Ball Detent Pin    | 6-1/4" x 7"     | 6 lbs.   |